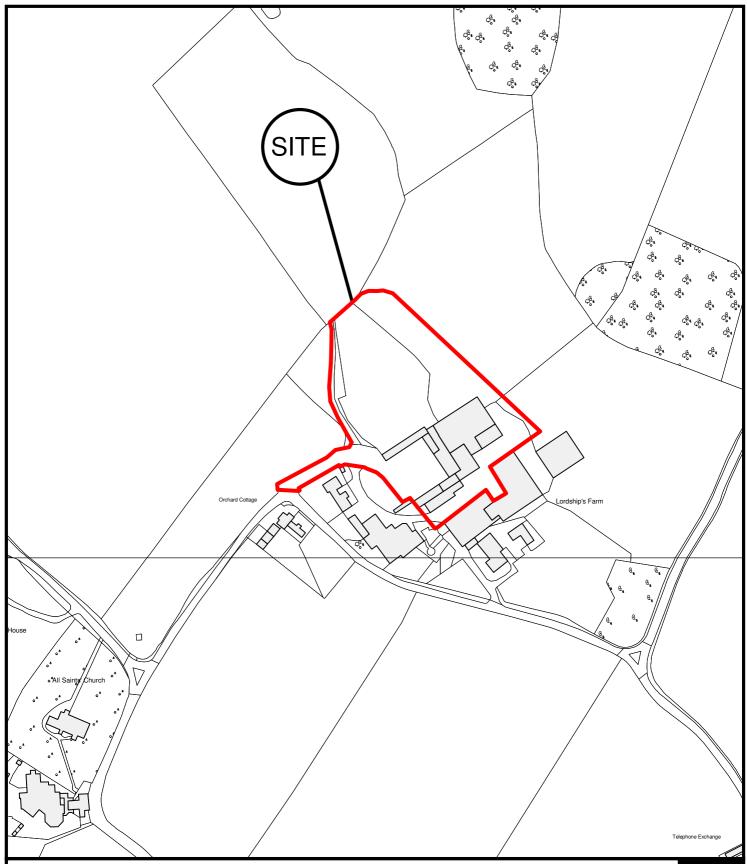

East Herts Council Wallfields Pegs Lane Hertford SG13 8EQ

Tel: 01279 655261

Address: Lordship Farm, Green End Road, Dane End, Herts, SG120NS

Reference: 3/12/1496/FP

Scale: 1:2500

O.S Sheet: TL3322

Date of Print: 12 December 2012